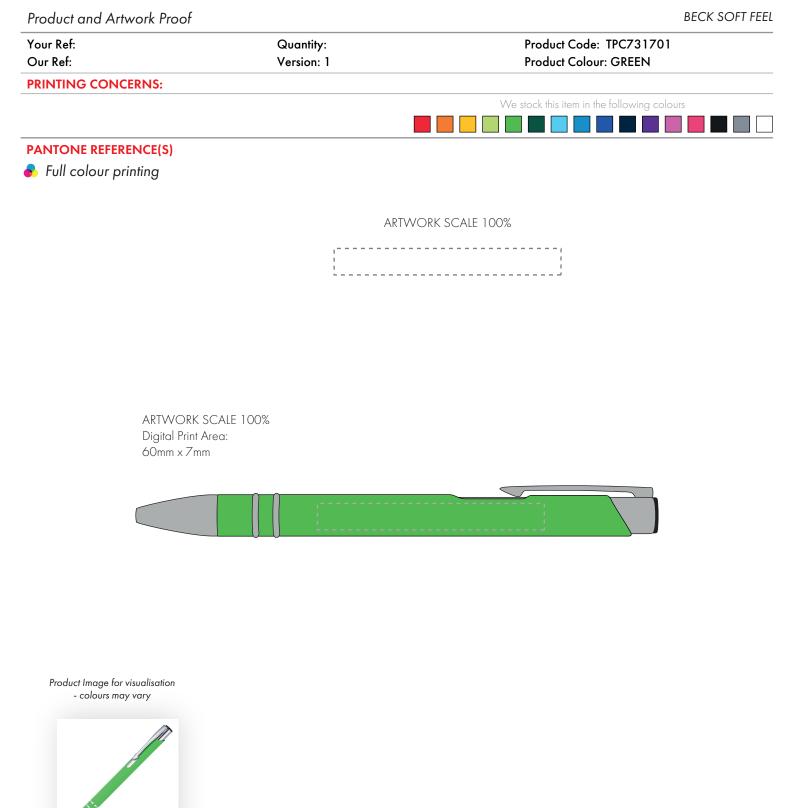

The dashed line is to demonstrate print area and will not appear on your printed item

- 1. Your order will not go in to print and production time cannot be confirmed, unless artwork has been approved via the online system.
- 2. Once printed, artwork cannot be amended, mistakes must be rectified at visual stage.
- 3. Claims for faulty goods will be honoured, only if the goods are returned to us. We will not issue credits/refunds for items that have been distributed. Please ensure that goods are satisfactory before distribution